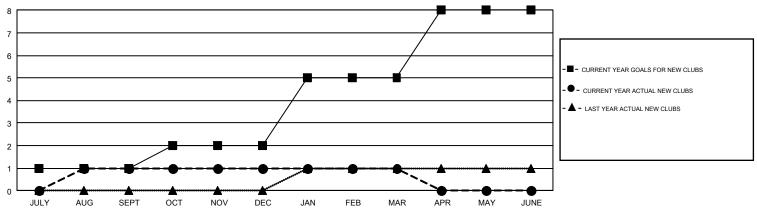

## GMT Constitutional Area 7, Group B

GMT: CLIFFORD HEYWOOD

REPORT DOES NOT INCLUDE CLUBS IN UNDISTRICTED AREAS.

| Clubs         |               |             |               | Members               |                           |                         |                                                    |  |
|---------------|---------------|-------------|---------------|-----------------------|---------------------------|-------------------------|----------------------------------------------------|--|
|               | RESULTS FO    | R 2018-2019 |               | RESULTS FOR 2018-2019 |                           |                         |                                                    |  |
| QUARTER       | NEW CLUB GOAL | NEW CLUBS   | DROPPED CLUBS | QUARTER               | MEMBER GROWTH NET<br>GOAL | MEMBER GROWTH<br>ACTUAL | DROPPED<br>MEMBERS ACTUAL<br>(including transfers) |  |
| JULY/AUG/SEPT | 1             | 1           | 5             | JULY/AUG/SEPT         | -12                       | 195                     | 181                                                |  |
| OCT/NOV/DEC   | 1             | 0           | 0             | OCT/NOV/DEC           | 25                        | 150                     | 234                                                |  |
| JAN/FEB/MAR   | 3             | 0           | 3             | JAN/FEB/MAR           | 62                        | 126                     | 168                                                |  |
| APR/MAY/JUNE  | 3             | 0           | 0             | APR/MAY/JUNE          | -5                        | 0                       | 0                                                  |  |