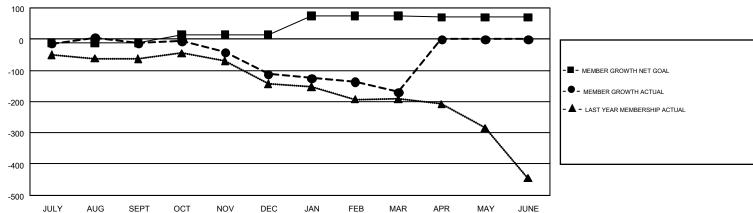

## GMT Constitutional Area 7, Group B

GMT: CLIFFORD HEYWOOD

REPORT DOES NOT INCLUDE CLUBS IN UNDISTRICTED AREAS.

| Clubs         |               |             |               | Members               |                           |                         |                                                    |  |
|---------------|---------------|-------------|---------------|-----------------------|---------------------------|-------------------------|----------------------------------------------------|--|
|               | RESULTS FO    | R 2018-2019 |               | RESULTS FOR 2018-2019 |                           |                         |                                                    |  |
| QUARTER       | NEW CLUB GOAL | NEW CLUBS   | DROPPED CLUBS | QUARTER               | MEMBER GROWTH NET<br>GOAL | MEMBER GROWTH<br>ACTUAL | DROPPED<br>MEMBERS ACTUAL<br>(including transfers) |  |
| JULY/AUG/SEPT | 1             | 1           | 5             | JULY/AUG/SEPT         | -12                       | 195                     | 181                                                |  |
| OCT/NOV/DEC   | 1             | 0           | 0             | OCT/NOV/DEC           | 25                        | 150                     | 234                                                |  |
| JAN/FEB/MAR   | 3             | 0           | 3             | JAN/FEB/MAR           | 62                        | 126                     | 168                                                |  |
| APR/MAY/JUNE  | 3             | 0           | 0             | APR/MAY/JUNE          | -5                        | 0                       | 0                                                  |  |